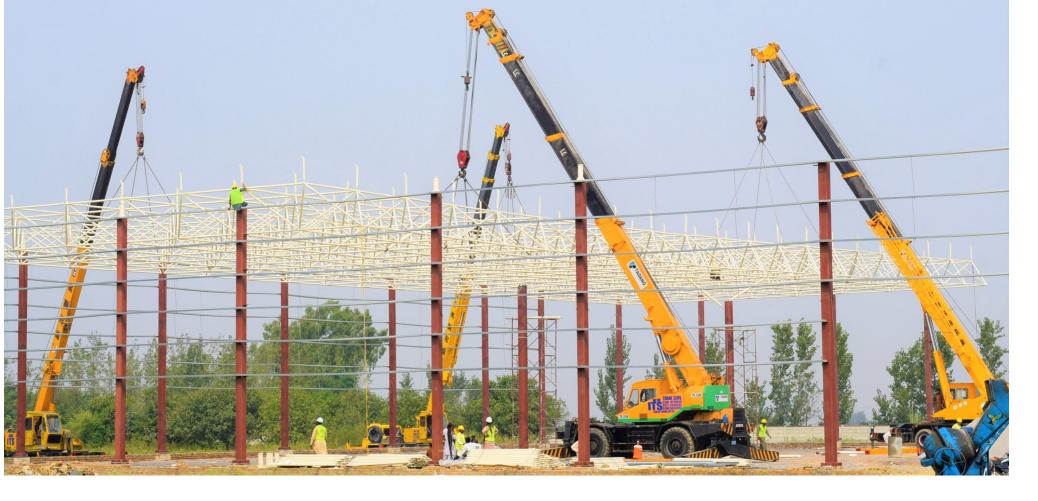

## **Space Frame Structures**

A space frame or space structure (3D truss) is a rigid, lightweight, truss-like structure constructed from interlocking struts in a geometric pattern.

## **Pre-Engineered Buildings**

Pre-Engineered Buildings (PEBs) are the building components that are manufactured at a factory and assembled on site. Usually, PEBs are steel structures and can be an alternative to conventional structural steel buildings.