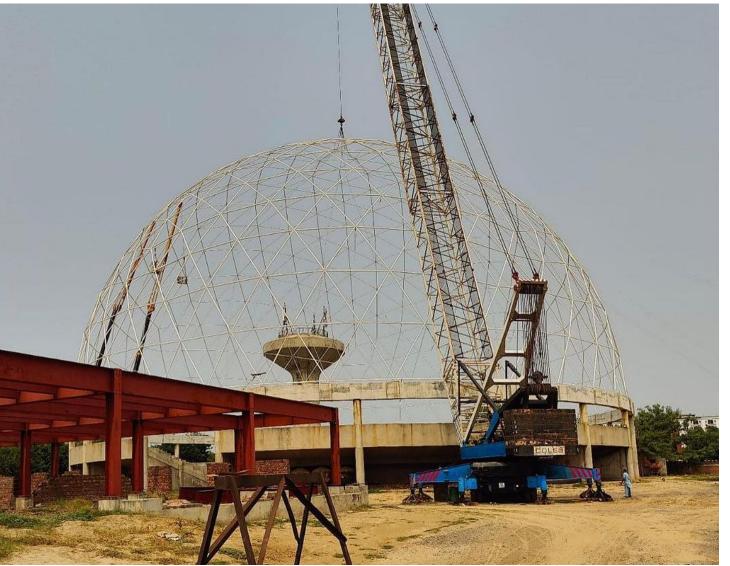

#### Dolphin Area, 200ft Dia Geodesic Dome

Structure Type: Geodesic Dome, Space Frame Structure

#### Dolphin Area, 200ft Dia Geodesic Dome