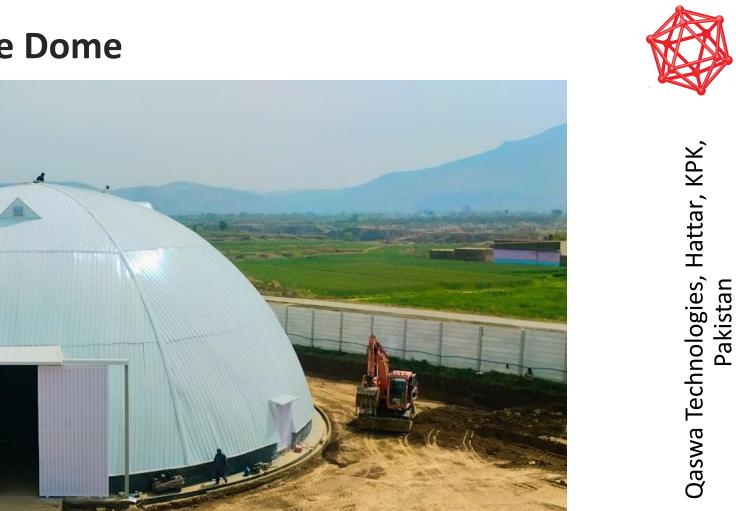

#### **30M Spherical Dome, Storage Dome**

Structure Type: Geodesic Dome, Space Frame Structure

Qaswa Technologies, Hattar, KPK, Pakistan