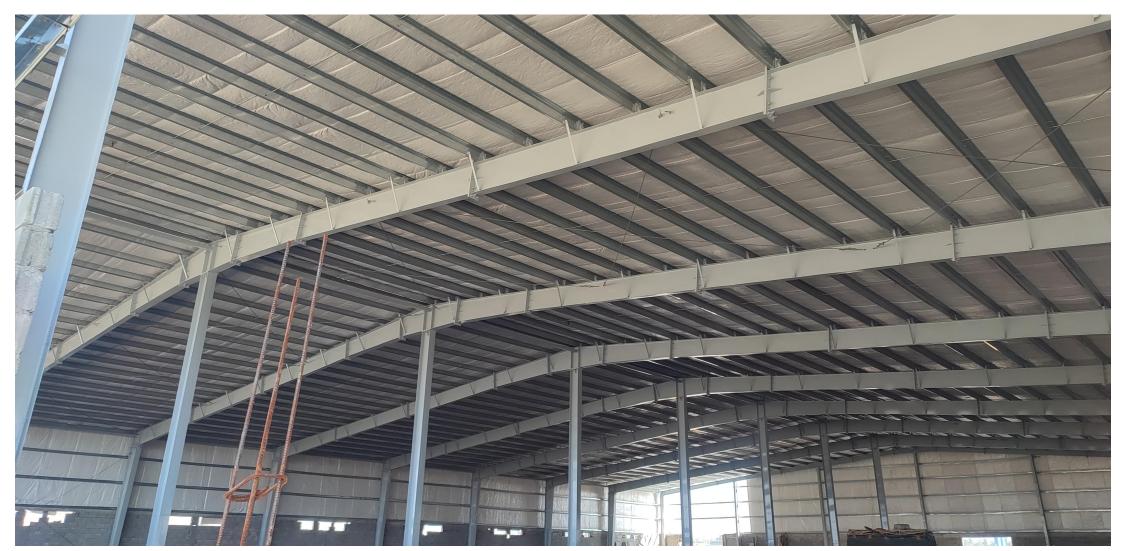

## **Pre-Engineered Buildings**

Pre-Engineered Buildings (PEBs) are the building components that are manufactured at a factory and assembled on site. Usually, PEBs are steel structures and can be an alternative to conventional structural steel buildings.