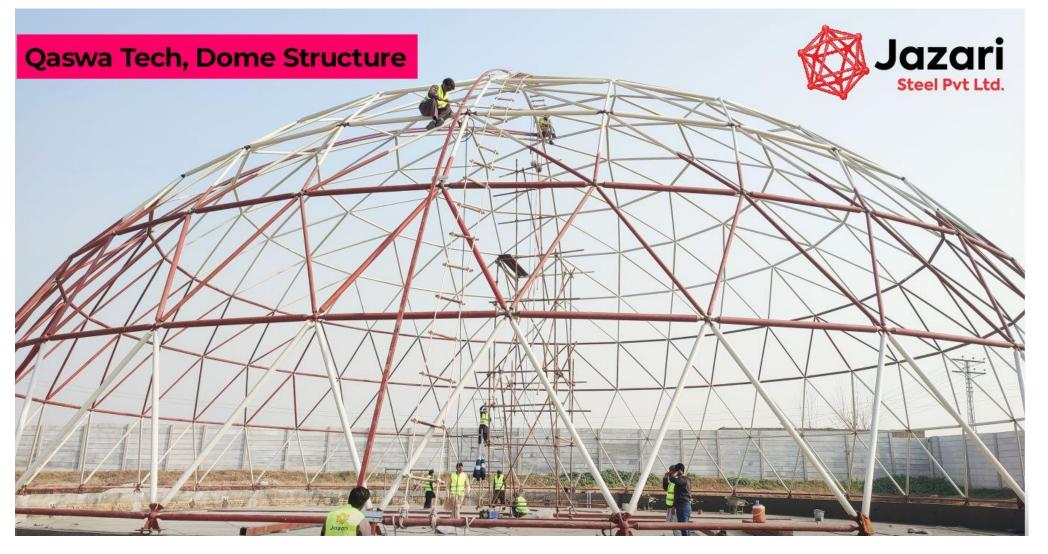

#### **30M Spherical Dome, Storage Dome**

#### **30M Spherical Dome, Storage Dome**

Structure Type: Geodesic Dome, Space Frame Structure

Qaswa Technologies, Hattar, KPK, Pakistan