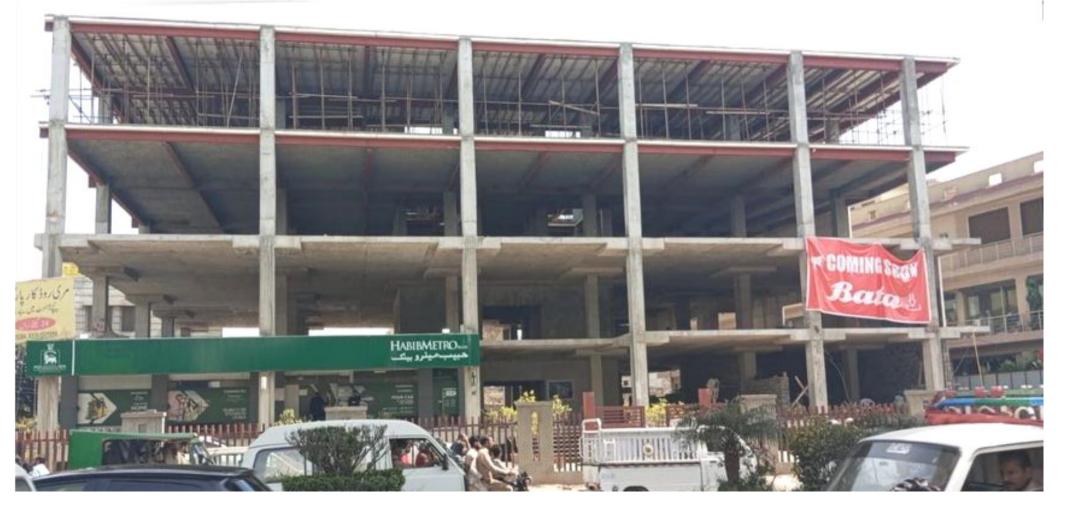

#### **Ali-Center, 2 Floors in Steel Structure**

**Structure Type: Multi-Story Conventional Steel Building** 

#### **Ali-Center, 2 Floors in Steel Structure**

#### Structure Type: Multi-Story Conventional Steel Building