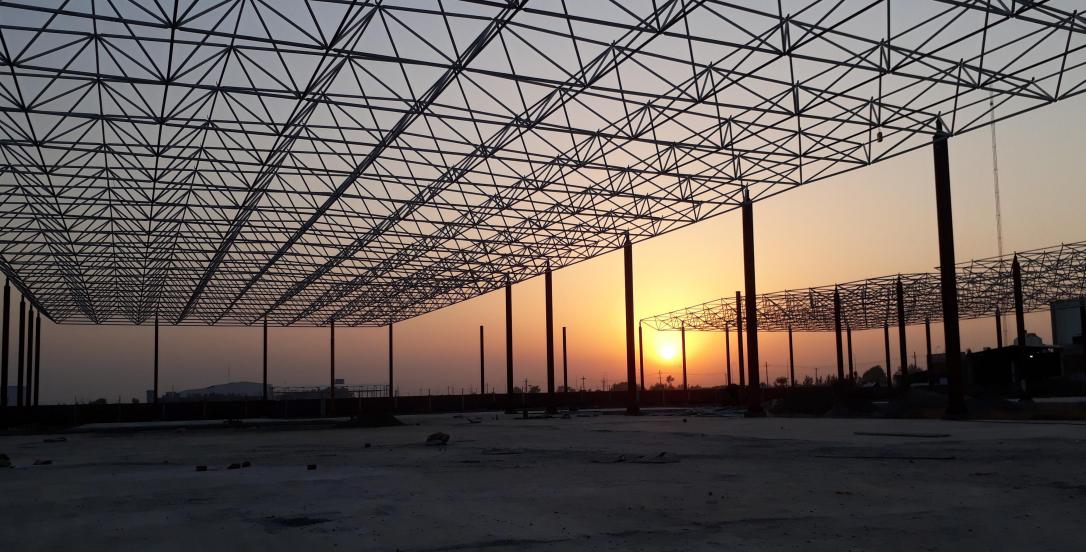

## **Space Frame Structures**

A space frame or space structure (3D truss) is a rigid, lightweight, truss-like structure constructed from interlocking struts in a geometric pattern.