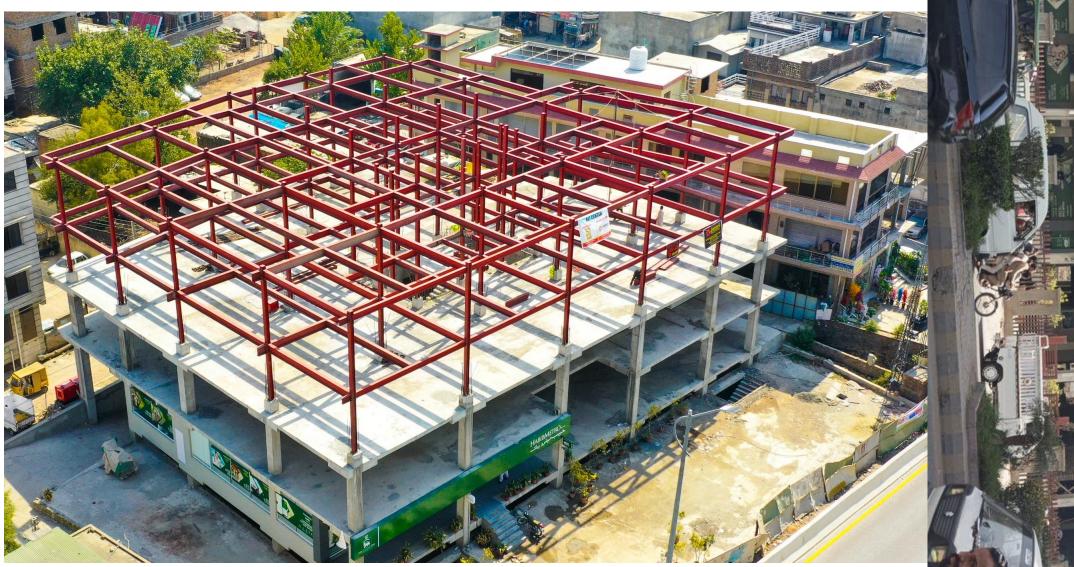

#### **Ali-Center, 2 Floors in Steel Structure**

**Structure Type: Multi-Story Conventional Steel Building** 

#### **Ali-Center, 2 Floors in Steel Structure**

#### Structure Type: Multi-Story Conventional Steel Building