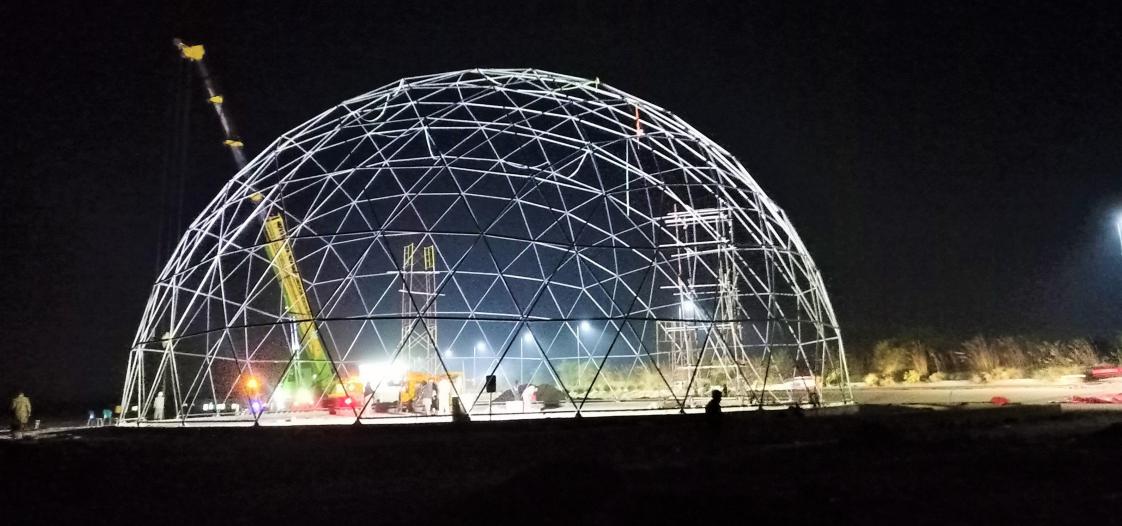

#### Dolphin Area, 200ft Dia Geodesic Dome

Structure Type: Geodesic Dome, Space Frame Structure

#### Dolphin Area, 200ft Dia Geodesic Dome