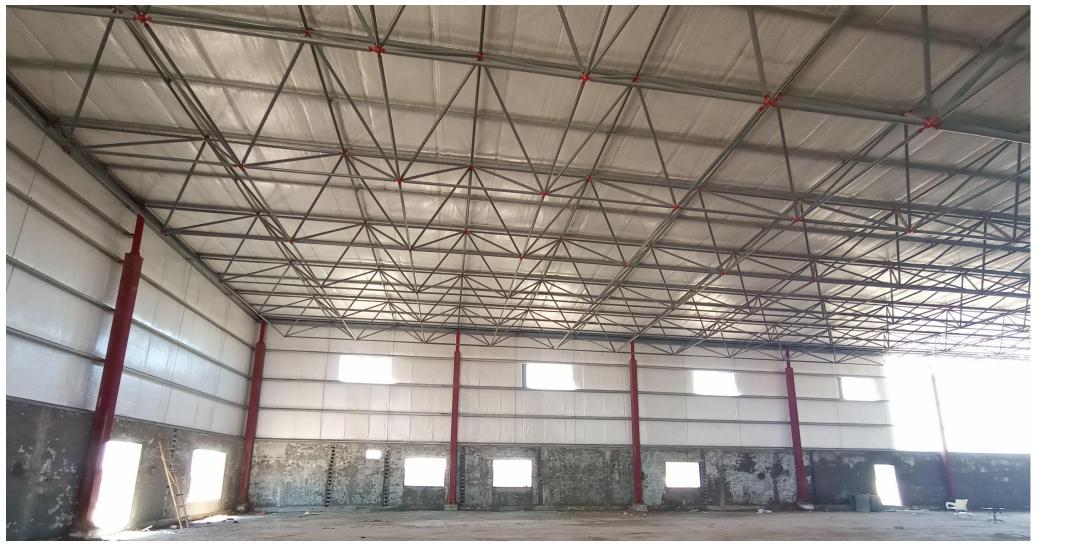

## **Space Frame Structures**

A space frame or space structure (3D truss) is a rigid, lightweight, truss-like structure constructed from interlocking struts in a geometric pattern.

## **Structure Type: Space Frame Structure**