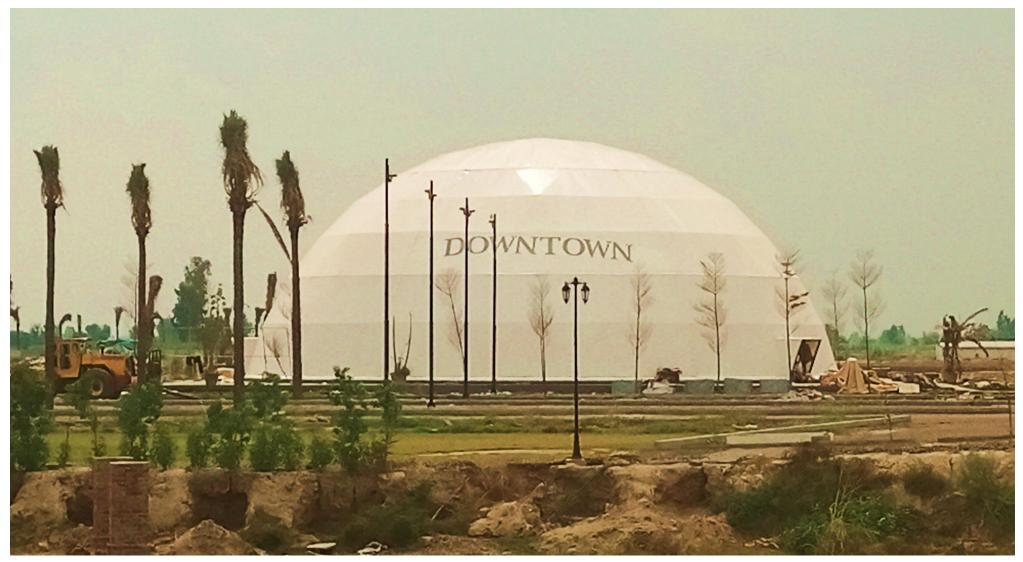

ock Roofing System Panels



#### **Islamabad Club Cricket Pavilion**





Structure Type: Standing Seam Lock Roofing System



#### **RUDN Enclave Mosque**



**RUDN Enclave Society, Rawalpindi** 

Pakistan

### HHH

Structure Type: Space Frame Engineering System With SCIP walls and Standing Seam Lock Roof Sheet System

#### Eden Marquee, Wedding Hall



Wazirabad, Gujranwala, Pakistan



## **10 ZO** /t Ltd

**Structure Type: Barrel Vaults Space Frame Structure** 

#### **Multi-Purpose Hall**





**Structure Type: Barrel Vaults Space Frame Structure** 

#### Dolphin Area, 200ft Dia Geodesic Dome





Structure Type: Geodesic Dome, Space Frame Structure

#### Dolphin Area, 200ft Dia Geodesic Dome







#### **30 M Geodesic Dome**







#### **100 FT Spherical Dome, Marketing office**







#### **30M Spherical Dome, Storage Dome**





#### **30M Spherical Dome, Storage Dome**







#### **30M Spherical Dome, Storage Dome**



Structure Type: Geodesic Dome, Space Frame Structure



Qaswa Technologies, Hattar, KPK, Pakistan



#### **Ali-Center, 2 Floors in Steel Structure**



**Structure Type: Multi-Story Conventional Steel Building** 

#### **Ali-Center, 2 Floors in Steel Structure**





#### Structure Type: Multi-Story Conventional Steel Building