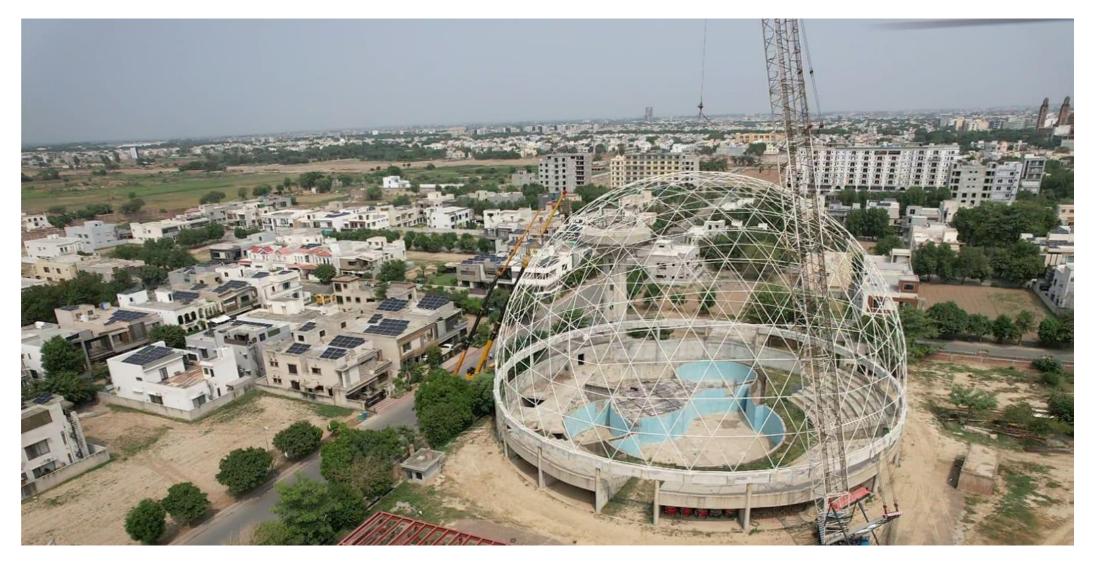

#### Dolphin Area, 200ft Dia Geodesic Dome

Structure Type: Geodesic Dome, Space Frame Structure

#### Dolphin Area, 200ft Dia Geodesic Dome