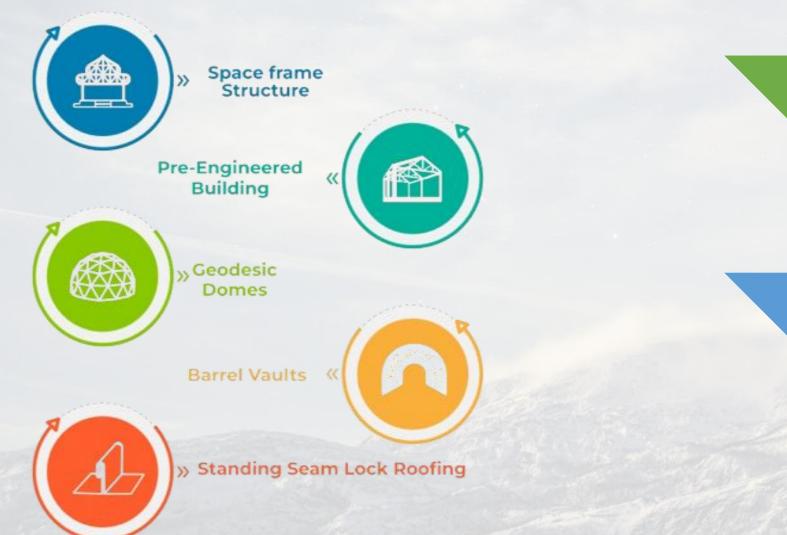

## **Space Frame Structures**

A space frame or space structure (3D truss) is a rigid, lightweight, truss-like structure constructed from interlocking struts in a geometric pattern.

## **Pre-Engineered Buildings**

Pre-Engineered Buildings (PEBs) are the building components that are manufactured at a factory and assembled on site. Usually, PEBs are steel structures and can be an alternative to conventional structural steel buildings.

## **Barrel Vaults**

A barrel vault is a continuous arched structure that resembles the roof of a tunnel and semi-cylinder in shape. Barrel vaults are single curvature shell constructed and simplest form of vaults having a series of arches connected side by side that is one after another.

## **Geodesic Domes**

A geodesic dome is a hemispherical thin-shell structure (lattice-shell) based on a geodesic polyhedron. The rigid triangular elements of the dome distribute stress throughout the structure, making geodesic domes able to withstand very heavy loads for their size.

## Standing Seam Lock Roofing (Screwless Roof Sheet)

Standing seam metal roofing has a flat area in the middle and raised vertical seams at both ends. It's a concealed fastener system, meaning that the fasteners are not visible or exposed to the weather. It's water-tight and long lasting, but it's also an expensive panel system.