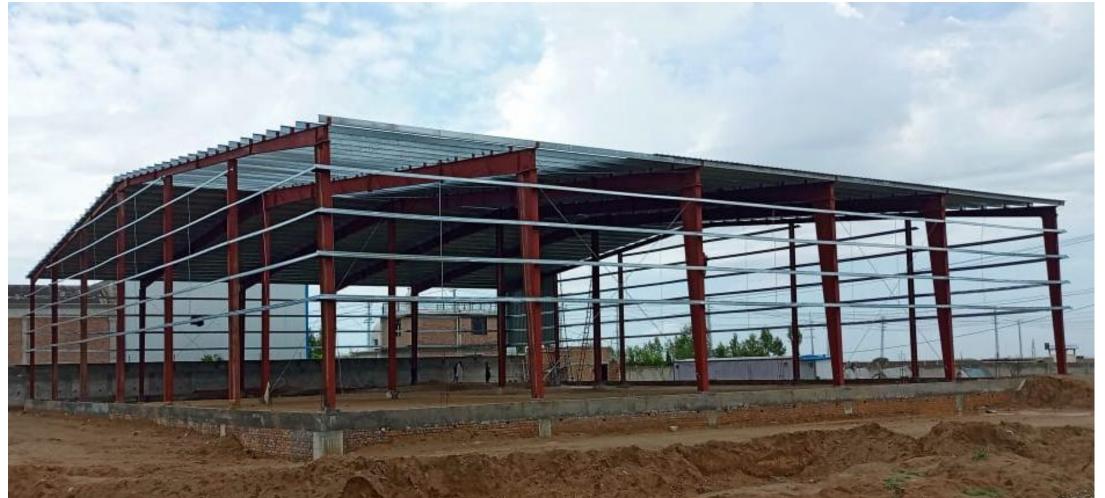

## **Pre-Engineered Buildings**

Pre-Engineered Buildings (PEBs) are the building components that are manufactured at a factory and assembled on site. Usually, PEBs are steel structures and can be an alternative to conventional structural steel buildings.