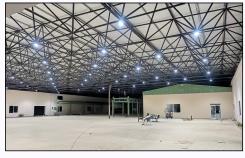

- Space Frame Structure
- Geodesic Dome Structures
- Barrel Vaults Structures for Large Span Storage
- Dynamic Shape Roofs

- Aluminum Dome Roofs
- Pre-Engineered Buildings
- Multi-Story Steel Building
- Standing Seam Lock FM Approved Roofs

Space Frame Structure

Spherical Dome

Geodesic Dome

Pre-Engineered Building

Aluminum Dome Roof

Standing Seam Lock Roofing

Multi-Story Steel Structures

Barrel Vaults (Coal Sheds)