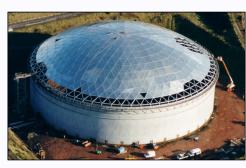

- Space Frame Structure
- Geodesic Dome Structures
- Barrel Vaults Structures for Large Span Storage
- Dynamic Shape Roofs

- Aluminum Dome Roofs
- Pre-Engineered Buildings
- Multi-Story Steel Building
- Standing Seam Lock FM Approved Roofs

Space Frame Structure

Spherical Dome

Geodesic Dome

Pre-Engineered Building

Aluminum Dome Roof

Standing Seam Lock Roofing

Multi-Story Steel Structures

Barrel Vaults (Coal Sheds)