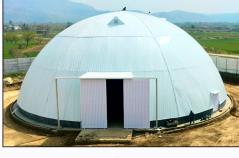

- Space Frame Structure
- Geodesic Dome Structures
- Barrel Vaults Structures for Large Span Storage
- Dynamic Shape Roofs

- Aluminum Dome Roofs
- Pre-Engineered Buildings
- Multi-Story Steel Building
- Standing Seam Lock FM Approved Roofs

Space Frame Structure

Spherical Dome

Geodesic Dome

Pre-Engineered Building

Aluminum Dome Roof

Standing Seam Lock Roofing

Multi-Story Steel Structures

Barrel Vaults (Coal Sheds)